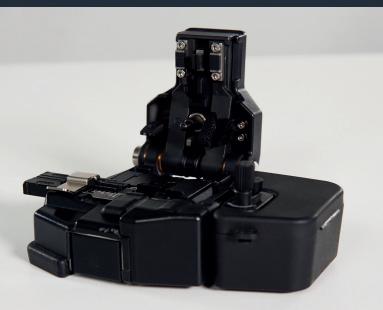

### **Fujikura Cleaver**

Periodic maintenance ensures reliable splices and a longer service life

### The Mandatory Programme For Your Cleaver

The requirement for perfect splices with the lowest possible attenuation is cleanly broken fibre ends. Periodic, in-depth cleaning of the cleaver and adjustment of the mechanics guarantee properly broken fibres. As a certified service centre we clean and adjust your cleaver according to the manufacturer's specifications and corresponding verification documents.

#### **Maintenance Fujikura Cleaver**

Following services are included:

- Cleaning of unit and transport box
- Cleaning of blade, V-groove, fiber support and fiber collection container
- Disassembly of cleaver
- Cleaning and adjustment of blade height
- Removal of glass fiber residues
- 10 test cuts incl. logging of the cutting angles
- Maintenance report
- Free transport and shipping included: You pack We transport