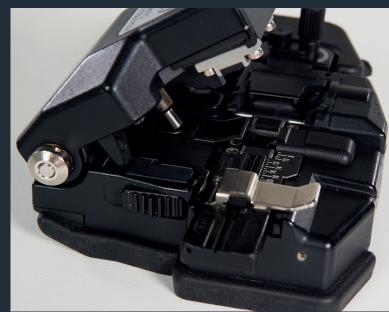

### **Fujikura Cleaver**

Periodic maintenance ensures reliable splices and a longer service life

### The Mandatory Programme For Your Cleaver

The requirement for perfect splices with the lowest possible attenuation is cleanly broken fibre ends. Periodic, in-depth cleaning of the cleaver and adjustment of the mechanics guarantee properly broken fibres. As a certified service centre we clean and adjust your cleaver according to the manufacturer's specifications and corresponding verification documents.

#### **Maintenance Fujikura Cleaver**

Following services are included:

- Cleaning of unit and transport box
- Cleaning of blade, V-groove, fiber support and fiber collection container
- Disassembly of cleaver
- Cleaning and adjustment of blade height
- Removal of glass fiber residues
- 10 test cuts incl. logging of the cutting angles
- Maintenance report
- Free transport and shipping included: You pack We transport