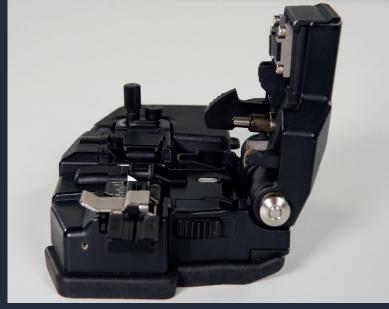

### **Fujikura Cleaver**

Periodic maintenance ensures reliable splices and a longer service life

### The Mandatory Programme For Your Cleaver

The requirement for perfect splices with the lowest possible attenuation is cleanly broken fibre ends. Periodic, in-depth cleaning of the cleaver and adjustment of the mechanics guarantee properly broken fibres. As a certified service centre we clean and adjust your cleaver according to the manufacturer's specifications and corresponding verification documents.

#### **Maintenance Fujikura Cleaver**

Following services are included:

- Cleaning of unit and transport box
- Cleaning of blade, V-groove, fiber support and fiber collection container
- Disassembly of cleaver
- Cleaning and adjustment of blade height
- Removal of glass fiber residues
- 10 test cuts incl. logging of the cutting angles
- Maintenance report
- Free transport and shipping included: You pack We transport