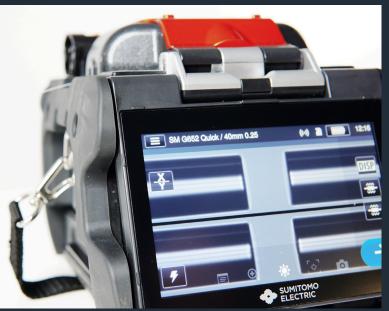

### **Sumitomo Splicer**

Periodic calibration & maintenance ensures reliable splices and a longer service life

#### **Calibration & Maintenance Sumitomo Splicer**

Following services are included:

- Cleaning of unit and transport box:
  Cleaning of unit exterior, microscope lenses, V-groove, fiber holder, fiber holding-down device and shrink furnaces as well as removal of fiber residues
- Check of technical function and condition (display, housing, battery)
- Firmware upgrade and splice profile restoration
- Replacement of old electrodes with new original electrodes from Sumitomo
- Arc calibration and adjustment of arc power for optimal fiber fusion
- Calibration and adjustment of microscope lens
- Testing and adjustment of fiber alignment mechanics
- Testing and adjustment of heating unit
- 5 test splices incl. splice attenuation measurement
- Calibration certificate according to manufacturer's specifications
- Adjustment of service date in splicer software
- Calibration sticker incl. reminder date
- Free transport and shipping included: You pack We transport