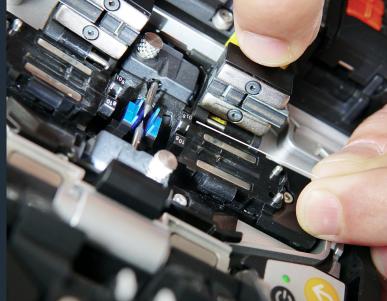

#### **Calibration & Maintenance Sumitomo Splicer**

Following services are included:

- Cleaning of unit and transport box:
  Cleaning of unit exterior, microscope lenses, V-groove, fiber holder, fiber holding-down device and shrink furnaces as well as removal of fiber residues
- Check of technical function and condition (display, housing, battery)
- Firmware upgrade and splice profile restoration
- Replacement of old electrodes with new original electrodes from Sumitomo
- Arc calibration and adjustment of arc power for optimal fiber fusion
- Calibration and adjustment of microscope lens
- Testing and adjustment of fiber alignment mechanics
- Testing and adjustment of heating unit
- 5 test splices incl. splice attenuation measurement
- Calibration certificate according to manufacturer's specifications
- Adjustment of service date in splicer software
- Calibration sticker incl. reminder date
- Free transport and shipping included: You pack We transport