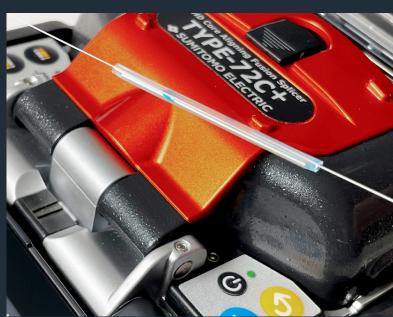

#### **Calibration & Maintenance Sumitomo Splicer**

Following services are included:

- Cleaning of unit and transport box:
  Cleaning of unit exterior, microscope lenses, V-groove, fiber holder, fiber holding-down device and shrink furnaces as well as removal of fiber residues
- Check of technical function and condition (display, housing, battery)
- Firmware upgrade and splice profile restoration
- Replacement of old electrodes with new original electrodes from Sumitomo
- Arc calibration and adjustment of arc power for optimal fiber fusion
- Calibration and adjustment of microscope lens
- Testing and adjustment of fiber alignment mechanics
- Testing and adjustment of heating unit
- 5 test splices incl. splice attenuation measurement
- Calibration certificate according to manufacturer's specifications
- Adjustment of service date in splicer software
- Calibration sticker incl. reminder date
- Free transport and shipping included: You pack We transport